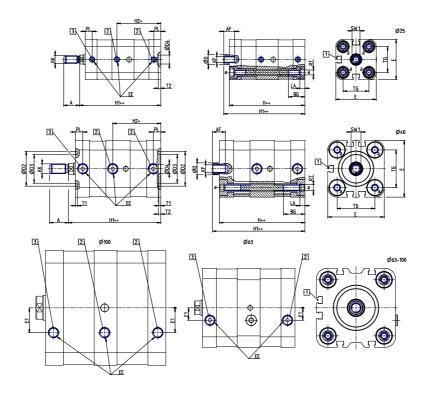

## DIMENSIONS

| A (mm)   | 28      |
|----------|---------|
| AF (mm)  | 20      |
| BG (mm)  | 20.0    |
| ØD (mm)  | 25      |
| D2 (mm)  | 55      |
| D3 (mm)  | 49      |
| D4 (mm)  | 12      |
| E (mm)   | 115.6   |
| EE       | G1/8    |
| E1 (mm)  | 25.0    |
| H (mm)   | 121     |
| H1 (mm)  | 130.7   |
| H2 (mm)  | 60.5    |
| KF       | M12     |
| KK (mm)  | M16X1.5 |
| LA (mm)  | 6       |
| PL (mm)  | 8.0     |
| RT       | M10     |
| SW1 (mm) | 22      |
| T1 (mm)  | 2       |
| T2 (mm)  | 3.0     |
| TG (mm)  | 89.0    |