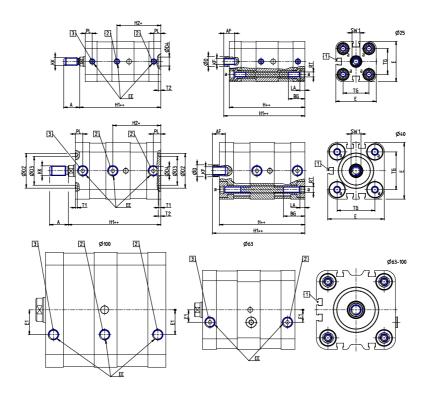

## DIMENSIONS

| A (mm)   | 28      |
|----------|---------|
| AF (mm)  | 20      |
| BG (mm)  | 20.0    |
|          |         |
| ØD (mm)  | 25      |
| D2 (mm)  | 55      |
| D3 (mm)  | 49      |
| D4 (mm)  | 12      |
| E (mm)   | 115.6   |
| EE       | G1/8    |
| E1 (mm)  | 25.0    |
| H (mm)   | 121     |
| H1 (mm)  | 130.7   |
| H2 (mm)  | 60.5    |
| KF       | M12     |
| KK (mm)  | M16X1.5 |
| LA (mm)  | 6       |
| PL (mm)  | 8.0     |
| RT       | M10     |
| SW1 (mm) | 22      |
| T1 (mm)  | 2       |
| T2 (mm)  | 3.0     |
| TG (mm)  | 89.0    |