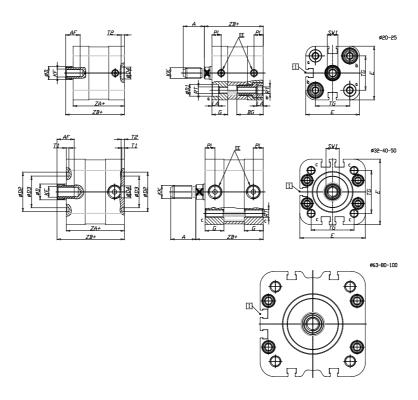

## **DIMENSIONS**

| A (mm)   | 28      |
|----------|---------|
| AF (mm)  | 20      |
| BG (mm)  | 0.0     |
| G (mm)   | 18      |
| Ø (mm)   | 25      |
| Ø (mm)   | 0       |
| D2 (mm)  | 55      |
| D3 (mm)  | 49      |
| D4 (mm)  | 12      |
| D5 (mm)  | 12      |
| D6 (mm)  | 24      |
| D7       | M10     |
| D8 (mm)  | 10      |
| E (mm)   | 115.6   |
| EE       | G1\8    |
| H (mm)   | 14      |
| KF       | M12     |
| KK       | M16x1,5 |
| LA (mm)  | 0       |
| L4 (mm)  | 80      |
| PL (mm)  | 8.0     |
| RT       | M10     |
| SW1 (mm) | 22      |

| T1 (mm) | 2    |
|---------|------|
| T2 (mm) | 4    |
| T3 (mm) | 10.5 |
| TG (mm) | 89.0 |
| ZA (mm) | 67.0 |
| ZB (mm) | 76.7 |
| ZC (mm) | 86.4 |