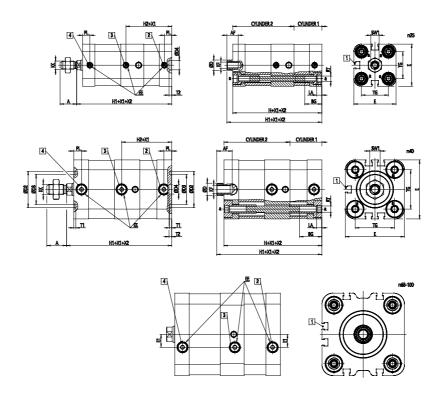

## DIMENSIONS

| A (mm)   | 28      |
|----------|---------|
| AF (mm)  | 20      |
| BG (mm)  | 20.0    |
| ØD (mm)  | 25      |
| D2 (mm)  | 55      |
| D3 (mm)  | 49      |
| D4 (mm)  | 12      |
| E (mm)   | 115.6   |
| EE       | G1/8    |
| E1 (mm)  | 25.0    |
| H (mm)   | 121     |
| H1 (mm)  | 130.7   |
| H2 (mm)  | 60.5    |
| KF       | M12     |
| KK       | M16X1.5 |
| LA (mm)  | 6       |
| PL (mm)  | 8.0     |
| SW1 (mm) | 22      |
| RT       | M10     |
| T1 (mm)  | 2       |
| T2 (mm)  | 3.0     |
| TG (mm)  | 89.0    |