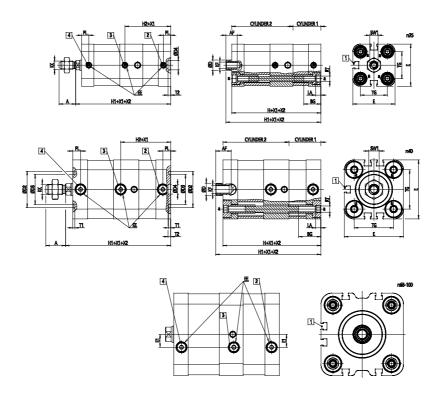

## DIMENSIONS

| A (mm)   | 28      |
|----------|---------|
| AF (mm)  | 20      |
| BG (mm)  | 20.0    |
| ØD (mm)  | 25      |
| D2 (mm)  | 55      |
| D3 (mm)  | 49      |
| D4 (mm)  | 12      |
| E (mm)   | 115.6   |
| EE       | G1/8    |
| E1 (mm)  | 25.0    |
| H (mm)   | 121     |
| H1 (mm)  | 130.7   |
| H2 (mm)  | 60.5    |
| KF       | M12     |
| KK       | M16X1.5 |
| LA (mm)  | 6       |
| PL (mm)  | 8.0     |
| SW1 (mm) | 22      |
| RT       | M10     |
| T1 (mm)  | 2       |
| T2 (mm)  | 3.0     |
| TG (mm)  | 89.0    |
|          |         |