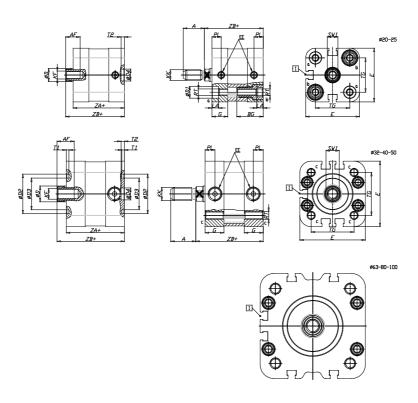

## DIMENSIONS

| A (mm)   | 28      |
|----------|---------|
| AF (mm)  | 20      |
| BG (mm)  | 0.0     |
| G (mm)   | 18      |
| Ø (mm)   | 25      |
| Ø (mm)   | 0       |
| D2 (mm)  | 55      |
| D3 (mm)  | 49      |
| D4 (mm)  | 12      |
| D5 (mm)  | 12      |
| D6 (mm)  | 24      |
| D7       | M10     |
| D8 (mm)  | 10      |
| E (mm)   | 115.6   |
| EE       | G1\8    |
| H (mm)   | 14      |
| KF       | M12     |
| KK       | M16x1,5 |
| LA (mm)  | 0       |
| L4 (mm)  | 80      |
| PL (mm)  | 8.0     |
| RT       | M10     |
| SW1 (mm) | 22      |

| T1 (mm) | 2    |
|---------|------|
| T2 (mm) | 4    |
| T3 (mm) | 10.5 |
| TG (mm) | 89.0 |
| ZA (mm) | 67.0 |
| ZB (mm) | 76.7 |
| ZC (mm) | 86.4 |