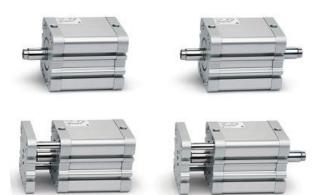

## **Compact magnetic cylinders - Series 32**

Product code: 32M2A100A110

Datasheet creation date: 08/03/2025 10:17

Check the most updated document online 3 click here

## **Compact magnetic cylinders - Series 32**

Product code: 32M2A100A110