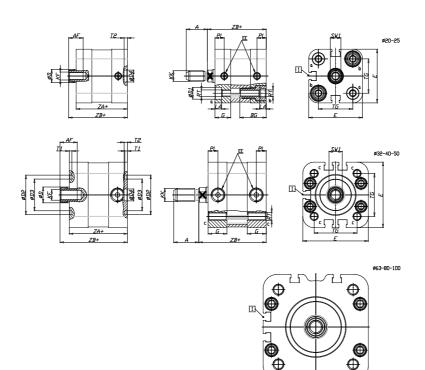

## DIMENSIONS

| A (mm)   | 28      |
|----------|---------|
| AF (mm)  | 20      |
| BG (mm)  | 0.0     |
| G (mm)   | 18      |
| Ø (mm)   | 25      |
| Ø (mm)   | 0       |
| D2 (mm)  | 55      |
| D3 (mm)  | 49      |
| D4 (mm)  | 12      |
| D5 (mm)  | 12      |
| D6 (mm)  | 24      |
| D7       | M10     |
| D8 (mm)  | 10      |
| E (mm)   | 115.6   |
| EE       | G1\8    |
| H (mm)   | 14      |
| KF       | M12     |
| КК       | M16x1,5 |
| LA (mm)  | 0       |
| L4 (mm)  | 80      |
| PL (mm)  | 8.0     |
| RT       | M10     |
| SW1 (mm) | 22      |

| T1 (mm) | 2    |
|---------|------|
| T2 (mm) | 4    |
| T3 (mm) | 10.5 |
| TG (mm) | 89.0 |
| ZA (mm) | 67.0 |
| ZB (mm) | 76.7 |
| ZC (mm) | 86.4 |