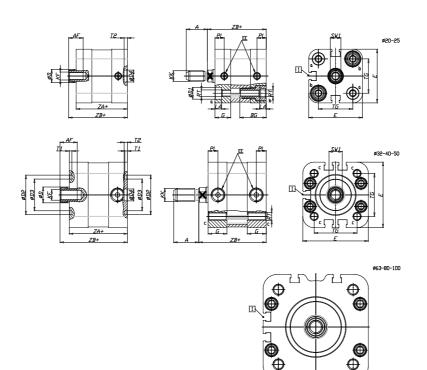

### DIMENSIONS

| A (mm)   | 28      |
|----------|---------|
| AF (mm)  | 20      |
| BG (mm)  | 0.0     |
| G (mm)   | 18      |
| Ø (mm)   | 25      |
| Ø (mm)   | 0       |
| D2 (mm)  | 55      |
| D3 (mm)  | 49      |
| D4 (mm)  | 12      |
| D5 (mm)  | 12      |
| D6 (mm)  | 24      |
| D7       | M10     |
| D8 (mm)  | 10      |
| E (mm)   | 115.6   |
| EE       | G1\8    |
| H (mm)   | 14      |
| KF       | M12     |
| кк       | M16x1,5 |
| LA (mm)  | 0       |
| L4 (mm)  | 80      |
| PL (mm)  | 8.0     |
| RT       | M10     |
| SW1 (mm) | 22      |

| T1 (mm) | 2    |
|---------|------|
| T2 (mm) | 4    |
| T3 (mm) | 10.5 |
| TG (mm) | 89.0 |
| ZA (mm) | 67.0 |
| ZB (mm) | 76.7 |
| ZC (mm) | 86.4 |