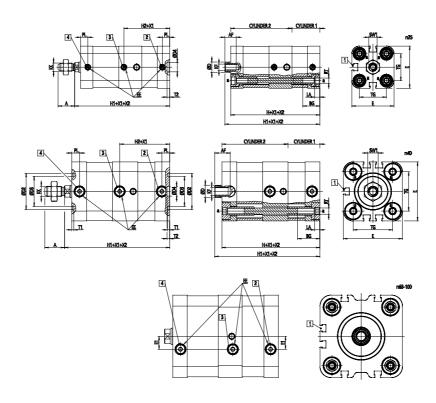

## DIMENSIONS

| A (mm)   | 28      |
|----------|---------|
| AF (mm)  | 20      |
| BG (mm)  | 20.0    |
| ØD (mm)  | 25      |
| D2 (mm)  | 55      |
| D3 (mm)  | 49      |
| D4 (mm)  | 12      |
| E (mm)   | 115.6   |
| EE       | G1/8    |
| E1 (mm)  | 25.0    |
| H (mm)   | 121     |
| H1 (mm)  | 130.7   |
| H2 (mm)  | 60.5    |
| KF       | M12     |
| KK       | M16X1.5 |
| LA (mm)  | 6       |
| PL (mm)  | 8.0     |
| SW1 (mm) | 22      |
| RT       | M10     |
| T1 (mm)  | 2       |
| T2 (mm)  | 3.0     |
| TG (mm)  | 89.0    |