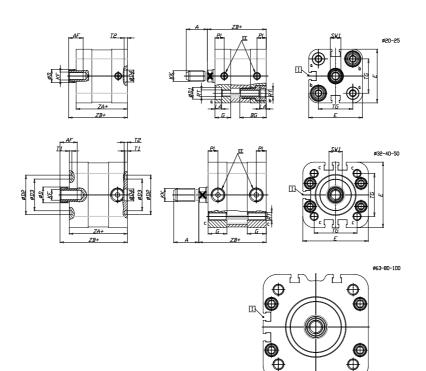

## DIMENSIONS

| A (mm)   | 28      |
|----------|---------|
| AF (mm)  | 20      |
| BG (mm)  | 0.0     |
| G (mm)   | 18      |
| Ø (mm)   | 25      |
| Ø (mm)   | 0       |
| D2 (mm)  | 55      |
| D3 (mm)  | 49      |
| D4 (mm)  | 12      |
| D5 (mm)  | 12      |
| D6 (mm)  | 24      |
| D7       | M10     |
| D8 (mm)  | 10      |
| E (mm)   | 115.6   |
| EE       | G1\8    |
| H (mm)   | 14      |
| KF       | M12     |
| кк       | M16x1,5 |
| LA (mm)  | 0       |
| L4 (mm)  | 80      |
| PL (mm)  | 8.0     |
| RT       | M10     |
| SW1 (mm) | 22      |

| T1 (mm) | 2    |
|---------|------|
| T2 (mm) | 4    |
| T3 (mm) | 10.5 |
| TG (mm) | 89.0 |
| ZA (mm) | 67.0 |
| ZB (mm) | 76.7 |
| ZC (mm) | 86.4 |

5

 $\Box$