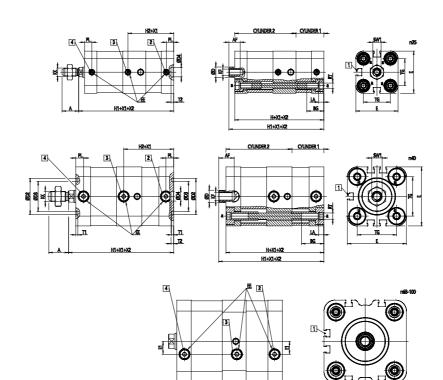

### DIMENSIONS

| A (mana) | 20      |
|----------|---------|
| A (mm)   | 28      |
| AF (mm)  | 20      |
| BG (mm)  | 20.0    |
| ØD (mm)  | 25      |
| D2 (mm)  | 55      |
| D3 (mm)  | 49      |
| D4 (mm)  | 12      |
| E (mm)   | 115.6   |
| EE       | G1/8    |
| E1 (mm)  | 25.0    |
| H (mm)   | 121     |
| H1 (mm)  | 130.7   |
| H2 (mm)  | 60.5    |
| KF       | M12     |
| кк       | M16X1.5 |
| LA (mm)  | 6       |
| PL (mm)  | 8.0     |
| SW1 (mm) | 22      |
| RT       | M10     |
| T1 (mm)  | 2       |
| T2 (mm)  | 3.0     |
| TG (mm)  | 89.0    |