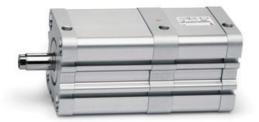

## Compact cylinder multiposition version - Series 32

Product code: 32M2A100A150/250N

### TECHNICAL DATA

| Series        | 32                                                    |
|---------------|-------------------------------------------------------|
| Version       | M=male rod thread                                     |
| Materials     | A = anodized aluminium profile, end blocks and piston |
| Diameter (mm) | 100                                                   |