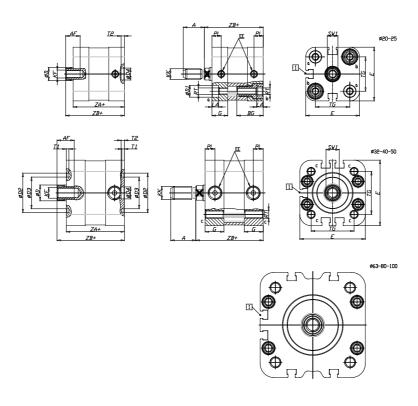

## DIMENSIONS

| A (mm)   | 28      |
|----------|---------|
| AF (mm)  | 20      |
| BG (mm)  | 0.0     |
| G (mm)   | 18      |
| Ø (mm)   | 25      |
| Ø (mm)   | 0       |
| D2 (mm)  | 55      |
| D3 (mm)  | 49      |
| D4 (mm)  | 12      |
| D5 (mm)  | 12      |
| D6 (mm)  | 24      |
| D7       | M10     |
| D8 (mm)  | 10      |
| E (mm)   | 115.6   |
| EE       | G1\8    |
| H (mm)   | 14      |
| KF       | M12     |
| KK       | M16x1,5 |
| LA (mm)  | 0       |
| L4 (mm)  | 80      |
| PL (mm)  | 8.0     |
| RT       | M10     |
| SW1 (mm) | 22      |

| T1 (mm) | 2    |
|---------|------|
| T2 (mm) | 4    |
| T3 (mm) | 10.5 |
| TG (mm) | 89.0 |
| ZA (mm) | 67.0 |
| ZB (mm) | 76.7 |
| ZC (mm) | 86.4 |