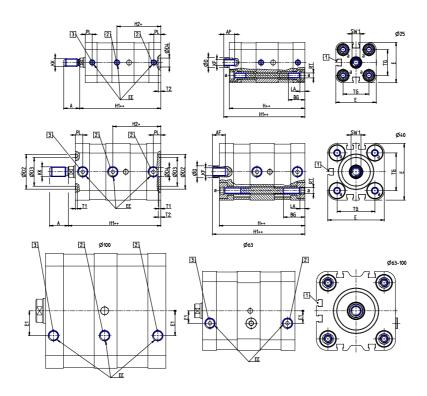

## DIMENSIONS

| A (mm)   | 28      |
|----------|---------|
| AF (mm)  | 20      |
| BG (mm)  | 20.0    |
| ØD (mm)  | 25      |
| D2 (mm)  | 55      |
| D3 (mm)  | 49      |
| D4 (mm)  | 12      |
| E (mm)   | 115.6   |
| EE       | G1/8    |
| E1 (mm)  | 25.0    |
| H (mm)   | 121     |
| H1 (mm)  | 130.7   |
| H2 (mm)  | 60.5    |
| KF       | M12     |
| KK (mm)  | M16X1.5 |
| LA (mm)  | 6       |
| PL (mm)  | 8.0     |
| RT       | M10     |
| SW1 (mm) | 22      |
| T1 (mm)  | 2       |
| T2 (mm)  | 3.0     |
| TG (mm)  | 89.0    |