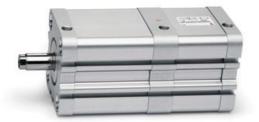

## Compact cylinder multiposition version - Series 32

Product code: 32M2A100A200/300N

### TECHNICAL DATA

| Series        | 32                                                    |
|---------------|-------------------------------------------------------|
| Version       | M=male rod thread                                     |
| Materials     | A = anodized aluminium profile, end blocks and piston |
| Diameter (mm) | 100                                                   |

# Compact cylinder multiposition version - Series 32

Product code: 32M2A100A200/300N