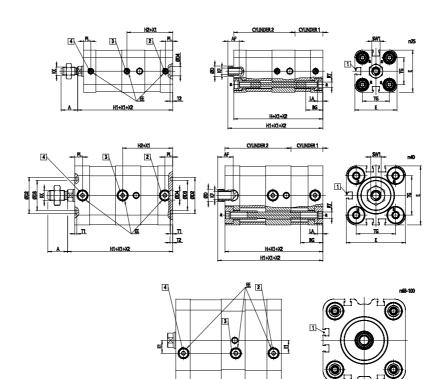

## DIMENSIONS

| A (mm)   | 28      |
|----------|---------|
| AF (mm)  | 20      |
| BG (mm)  | 20.0    |
| ØD (mm)  | 25      |
| D2 (mm)  | 55      |
| D3 (mm)  | 49      |
| D4 (mm)  | 12      |
| E (mm)   | 115.6   |
| EE       | G1/8    |
| E1 (mm)  | 25.0    |
| H (mm)   | 121     |
| H1 (mm)  | 130.7   |
| H2 (mm)  | 60.5    |
| KF       | M12     |
| кк       | M16X1.5 |
| LA (mm)  | 6       |
| PL (mm)  | 8.0     |
| SW1 (mm) | 22      |
| RT       | M10     |
| T1 (mm)  | 2       |
| T2 (mm)  | 3.0     |
| TG (mm)  | 89.0    |