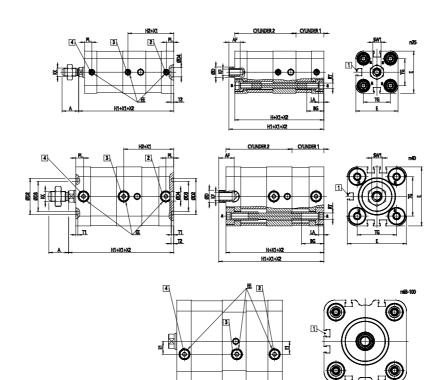

### DIMENSIONS

| A (mm)   | 28      |
|----------|---------|
| AF (mm)  | 20      |
| BG (mm)  | 20.0    |
| ØD (mm)  | 25      |
| D2 (mm)  | 55      |
| D3 (mm)  | 49      |
| D4 (mm)  | 12      |
| E (mm)   | 115.6   |
| EE       | G1/8    |
| E1 (mm)  | 25.0    |
| H (mm)   | 121     |
| H1 (mm)  | 130.7   |
| H2 (mm)  | 60.5    |
| KF       | M12     |
| кк       | M16X1.5 |
| LA (mm)  | 6       |
| PL (mm)  | 8.0     |
| SW1 (mm) | 22      |
| RT       | M10     |
| T1 (mm)  | 2       |
| T2 (mm)  | 3.0     |
| TG (mm)  | 89.0    |