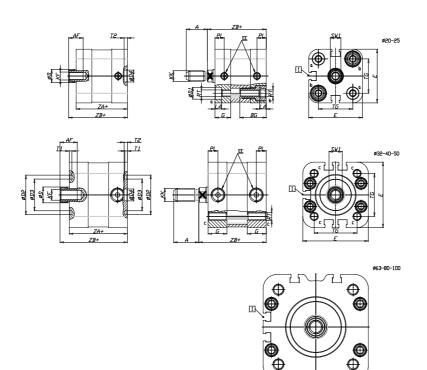

### DIMENSIONS

| A (mm)   | 28      |
|----------|---------|
| AF (mm)  | 20      |
| BG (mm)  | 0.0     |
| G (mm)   | 18      |
| Ø (mm)   | 25      |
| Ø (mm)   | 0       |
| D2 (mm)  | 55      |
| D3 (mm)  | 49      |
| D4 (mm)  | 12      |
| D5 (mm)  | 12      |
| D6 (mm)  | 24      |
| D7       | M10     |
| D8 (mm)  | 10      |
| E (mm)   | 115.6   |
| EE       | G1\8    |
| H (mm)   | 14      |
| KF       | M12     |
| КК       | M16x1,5 |
| LA (mm)  | 0       |
| L4 (mm)  | 80      |
| PL (mm)  | 8.0     |
| RT       | M10     |
| SW1 (mm) | 22      |

| T1 (mm) | 2    |
|---------|------|
| T2 (mm) | 4    |
| T3 (mm) | 10.5 |
| TG (mm) | 89.0 |
| ZA (mm) | 67.0 |
| ZB (mm) | 76.7 |
| ZC (mm) | 86.4 |