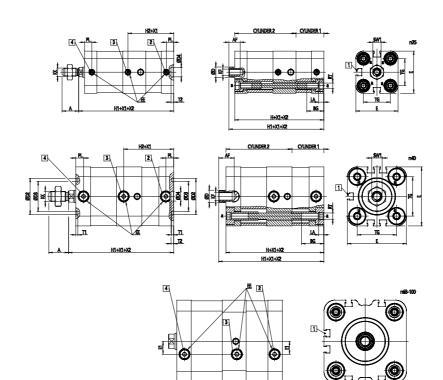

## DIMENSIONS

| A (mana) | 20      |
|----------|---------|
| A (mm)   | 28      |
| AF (mm)  | 20      |
| BG (mm)  | 20.0    |
| ØD (mm)  | 25      |
| D2 (mm)  | 55      |
| D3 (mm)  | 49      |
| D4 (mm)  | 12      |
| E (mm)   | 115.6   |
| EE       | G1/8    |
| E1 (mm)  | 25.0    |
| H (mm)   | 121     |
| H1 (mm)  | 130.7   |
| H2 (mm)  | 60.5    |
| KF       | M12     |
| кк       | M16X1.5 |
| LA (mm)  | 6       |
| PL (mm)  | 8.0     |
| SW1 (mm) | 22      |
| RT       | M10     |
| T1 (mm)  | 2       |
| T2 (mm)  | 3.0     |
| TG (mm)  | 89.0    |