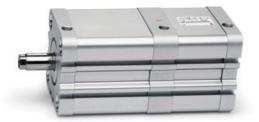

# Compact cylinder multiposition version - Series 32

Product code: 32M2A100A250/500N

### TECHNICAL DATA

| Series        | 32                                                    |
|---------------|-------------------------------------------------------|
| Version       | M=male rod thread                                     |
| Materials     | A = anodized aluminium profile, end blocks and piston |
| Diameter (mm) | 100                                                   |