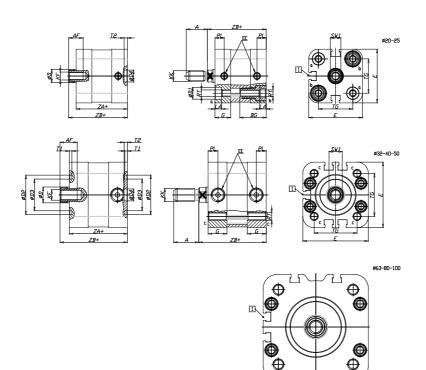

## DIMENSIONS

| A (mm)   | 28      |
|----------|---------|
| AF (mm)  | 20      |
| BG (mm)  | 0.0     |
| G (mm)   | 18      |
| Ø (mm)   | 25      |
| Ø (mm)   | 0       |
| D2 (mm)  | 55      |
| D3 (mm)  | 49      |
| D4 (mm)  | 12      |
| D5 (mm)  | 12      |
| D6 (mm)  | 24      |
| D7       | M10     |
| D8 (mm)  | 10      |
| E (mm)   | 115.6   |
| EE       | G1\8    |
| H (mm)   | 14      |
| KF       | M12     |
| кк       | M16x1,5 |
| LA (mm)  | 0       |
| L4 (mm)  | 80      |
| PL (mm)  | 8.0     |
| RT       | M10     |
| SW1 (mm) | 22      |

| T1 (mm) | 2    |
|---------|------|
| T2 (mm) | 4    |
| T3 (mm) | 10.5 |
| TG (mm) | 89.0 |
| ZA (mm) | 67.0 |
| ZB (mm) | 76.7 |
| ZC (mm) | 86.4 |