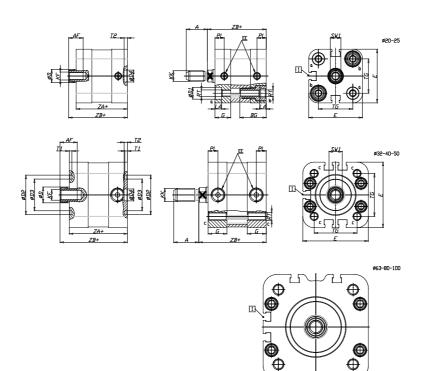

### DIMENSIONS

| A (mm)   | 28      |
|----------|---------|
| AF (mm)  | 20      |
| BG (mm)  | 0.0     |
| G (mm)   | 18      |
| Ø (mm)   | 25      |
| Ø (mm)   | 0       |
| D2 (mm)  | 55      |
| D3 (mm)  | 49      |
| D4 (mm)  | 12      |
| D5 (mm)  | 12      |
| D6 (mm)  | 24      |
| D7       | M10     |
| D8 (mm)  | 10      |
| E (mm)   | 115.6   |
| EE       | G1\8    |
| H (mm)   | 14      |
| KF       | M12     |
| КК       | M16x1,5 |
| LA (mm)  | 0       |
| L4 (mm)  | 80      |
| PL (mm)  | 8.0     |
| RT       | M10     |
| SW1 (mm) | 22      |

| T1 (mm) | 2    |
|---------|------|
| T2 (mm) | 4    |
| T3 (mm) | 10.5 |
| TG (mm) | 89.0 |
| ZA (mm) | 67.0 |
| ZB (mm) | 76.7 |
| ZC (mm) | 86.4 |

5

 $\Box$