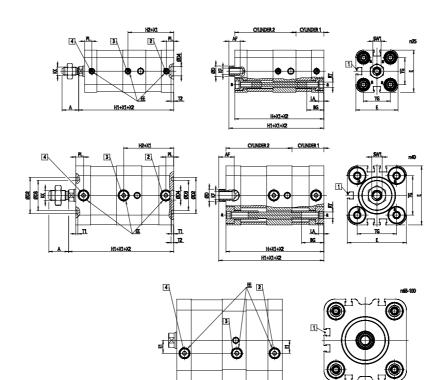

## DIMENSIONS

| A (mm)   | 28      |
|----------|---------|
| AF (mm)  | 20      |
| BG (mm)  | 20.0    |
| ØD (mm)  | 25      |
| D2 (mm)  | 55      |
| D3 (mm)  | 49      |
| D4 (mm)  | 12      |
| E (mm)   | 115.6   |
| EE       | G1/8    |
| E1 (mm)  | 25.0    |
| H (mm)   | 121     |
| H1 (mm)  | 130.7   |
| H2 (mm)  | 60.5    |
| KF       | M12     |
| кк       | M16X1.5 |
| LA (mm)  | 6       |
| PL (mm)  | 8.0     |
| SW1 (mm) | 22      |
| RT       | M10     |
| T1 (mm)  | 2       |
| T2 (mm)  | 3.0     |
| TG (mm)  | 89.0    |