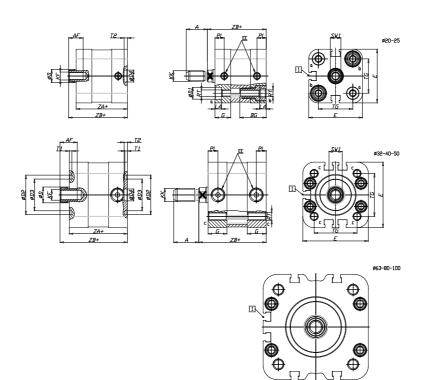

### DIMENSIONS

| A (mm)   | 28      |
|----------|---------|
| AF (mm)  | 20      |
| BG (mm)  | 0.0     |
| G (mm)   | 18      |
| Ø (mm)   | 25      |
| Ø (mm)   | 0       |
| D2 (mm)  | 55      |
| D3 (mm)  | 49      |
| D4 (mm)  | 12      |
| D5 (mm)  | 12      |
| D6 (mm)  | 24      |
| D7       | M10     |
| D8 (mm)  | 10      |
| E (mm)   | 115.6   |
| EE       | G1\8    |
| H (mm)   | 14      |
| KF       | M12     |
| кк       | M16x1,5 |
| LA (mm)  | 0       |
| L4 (mm)  | 80      |
| PL (mm)  | 8.0     |
| RT       | M10     |
| SW1 (mm) | 22      |

| T1 (mm) | 2    |
|---------|------|
| T2 (mm) | 4    |
| T3 (mm) | 10.5 |
| TG (mm) | 89.0 |
| ZA (mm) | 67.0 |
| ZB (mm) | 76.7 |
| ZC (mm) | 86.4 |

 $\Box$