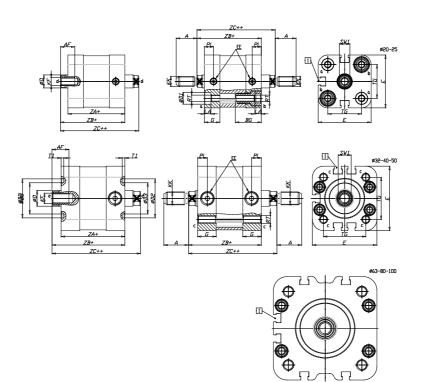

### DIMENSIONS

| A (mm)   | 16   |
|----------|------|
| AF (mm)  | 11   |
| BG (mm)  | 20.0 |
| G (mm)   | 10.9 |
| Ø (mm)   | 10   |
| Ø (mm)   | 9    |
| D2 (mm)  | 0    |
| D3 (mm)  | 0    |
| D4 (mm)  | 9    |
| D5 (mm)  | 6    |
| D6 (mm)  | 0    |
| D7       | M4   |
| D8 (mm)  | 4    |
| E (mm)   | 35.8 |
| EE       | M5   |
| H (mm)   | 8    |
| KF       | M6   |
| кк       | M8   |
| LA (mm)  | 5    |
| L4 (mm)  | 17   |
| PL (mm)  | 6.5  |
| RT       | M5   |
| SW1 (mm) | 8    |

| T1 (mm) | 0    |
|---------|------|
| T2 (mm) | 2    |
| T3 (mm) | 0    |
| TG (mm) | 22.0 |
| ZA (mm) | 36.8 |
| ZB (mm) | 42.5 |
| ZC (mm) | 48.2 |