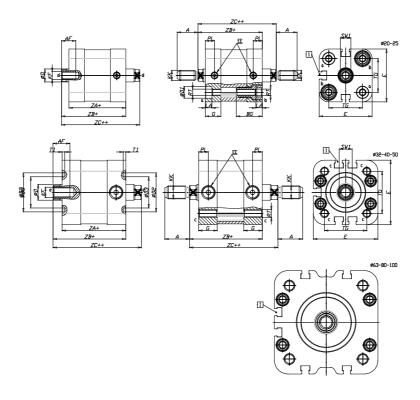

## **Compact magnetic cylinders - Series 32**

Product code: 32M3A020A010

## DIMENSIONS

| A (mm)   | 16   |
|----------|------|
| AF (mm)  | 11   |
| BG (mm)  | 20.0 |
| G (mm)   | 10.9 |
| Ø (mm)   | 10   |
| Ø (mm)   | 9    |
| D2 (mm)  | 0    |
| D3 (mm)  | 0    |
| D4 (mm)  | 9    |
| D5 (mm)  | 6    |
| D6 (mm)  | 0    |
| D7       | M4   |
| D8 (mm)  | 4    |
| E (mm)   | 35.8 |
| EE       | M5   |
| H (mm)   | 8    |
| KF       | M6   |
| KK       | M8   |
| LA (mm)  | 5    |
| L4 (mm)  | 17   |
| PL (mm)  | 6.5  |
| RT       | M5   |
| SW1 (mm) | 8    |

| 0    |
|------|
| 2    |
| 0    |
| 22.0 |
| 36.8 |
| 42.5 |
| 48.2 |
|      |