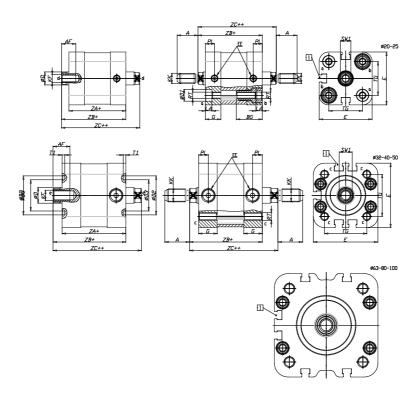

## DIMENSIONS

| A (mm)   | 16   |
|----------|------|
| AF (mm)  | 11   |
| BG (mm)  | 20.0 |
| G (mm)   | 10.9 |
| Ø (mm)   | 10   |
| Ø (mm)   | 9    |
| D2 (mm)  | 0    |
| D3 (mm)  | 0    |
| D4 (mm)  | 9    |
| D5 (mm)  | 6    |
| D6 (mm)  | 0    |
| D7       | M4   |
| D8 (mm)  | 4    |
| E (mm)   | 35.8 |
| EE       | M5   |
| H (mm)   | 8    |
| KF       | M6   |
| KK       | M8   |
| LA (mm)  | 5    |
| L4 (mm)  | 17   |
| PL (mm)  | 6.5  |
| RT       | M5   |
| SW1 (mm) | 8    |

| T1 (mm) | 0    |
|---------|------|
| T2 (mm) | 2    |
| T3 (mm) | 0    |
| TG (mm) | 22.0 |
| ZA (mm) | 36.8 |
| ZB (mm) | 42.5 |
| ZC (mm) | 48.2 |