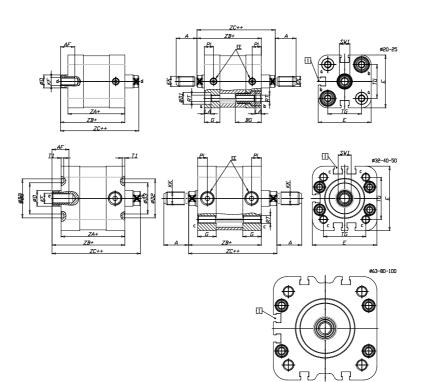

### DIMENSIONS

| A (mm)   | 16   |
|----------|------|
| AF (mm)  | 11   |
| BG (mm)  | 20.0 |
| G (mm)   | 11.9 |
| Ø (mm)   | 10   |
| Ø (mm)   | 9    |
| D2 (mm)  | 0    |
| D3 (mm)  | 0    |
| D4 (mm)  | 9    |
| D5 (mm)  | 6    |
| D6 (mm)  | 14   |
| D7       | M5   |
| D8 (mm)  | 5    |
| E (mm)   | 40.7 |
| EE       | M5   |
| H (mm)   | 8    |
| KF       | M6   |
| кк       | M8   |
| LA (mm)  | 5    |
| L4 (mm)  | 22   |
| PL (mm)  | 7.0  |
| RT       | M5   |
| SW1 (mm) | 8    |

| T1 (mm) | 0    |
|---------|------|
| T2 (mm) | 2    |
| T3 (mm) | 6.5  |
| TG (mm) | 26.0 |
| ZA (mm) | 38.8 |
| ZB (mm) | 44.5 |
| ZC (mm) | 50.2 |