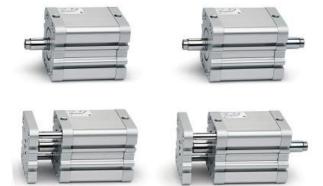

# Compact magnetic cylinders - Series 32

Product code: 32M3A025A010

## Compact magnetic cylinders - Series 32

Product code: 32M3A025A010