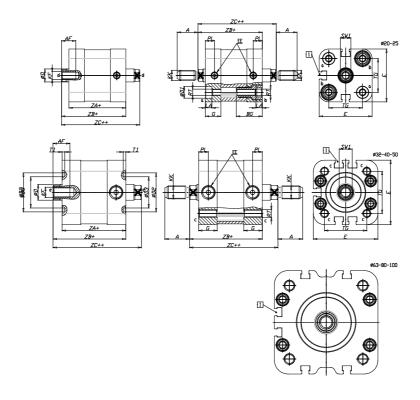

## **DIMENSIONS**

| A (mm)   | 16   |
|----------|------|
| AF (mm)  | 11   |
| BG (mm)  | 20.0 |
| G (mm)   | 11.9 |
| Ø (mm)   | 10   |
| Ø (mm)   | 9    |
| D2 (mm)  | 0    |
| D3 (mm)  | 0    |
| D4 (mm)  | 9    |
| D5 (mm)  | 6    |
| D6 (mm)  | 14   |
| D7       | M5   |
| D8 (mm)  | 5    |
| E (mm)   | 40.7 |
| EE       | M5   |
| H (mm)   | 8    |
| KF       | M6   |
| KK       | M8   |
| LA (mm)  | 5    |
| L4 (mm)  | 22   |
| PL (mm)  | 7.0  |
| RT       | M5   |
| SW1 (mm) | 8    |

| T1 (mm) | 0    |
|---------|------|
| T2 (mm) | 2    |
| T3 (mm) | 6.5  |
| TG (mm) | 26.0 |
| ZA (mm) | 38.8 |
| ZB (mm) | 44.5 |
| ZC (mm) | 50.2 |