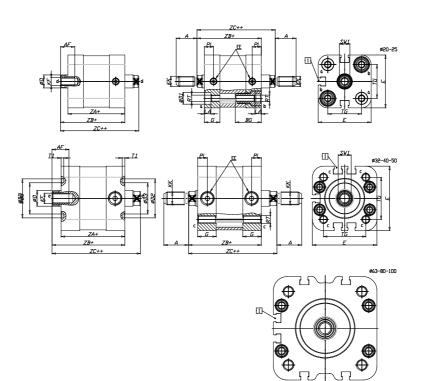

### DIMENSIONS

| A (mm)   | 16   |
|----------|------|
| AF (mm)  | 11   |
| BG (mm)  | 20.0 |
| G (mm)   | 11.9 |
| Ø (mm)   | 10   |
| Ø (mm)   | 9    |
| D2 (mm)  | 0    |
| D3 (mm)  | 0    |
| D4 (mm)  | 9    |
| D5 (mm)  | 6    |
| D6 (mm)  | 14   |
| D7       | M5   |
| D8 (mm)  | 5    |
| E (mm)   | 40.7 |
| EE       | M5   |
| H (mm)   | 8    |
| KF       | M6   |
| кк       | M8   |
| LA (mm)  | 5    |
| L4 (mm)  | 22   |
| PL (mm)  | 7.0  |
| RT       | M5   |
| SW1 (mm) | 8    |

| T1 (mm) | 0    |
|---------|------|
| T2 (mm) | 2    |
| T3 (mm) | 6.5  |
| TG (mm) | 26.0 |
| ZA (mm) | 38.8 |
| ZB (mm) | 44.5 |
| ZC (mm) | 50.2 |