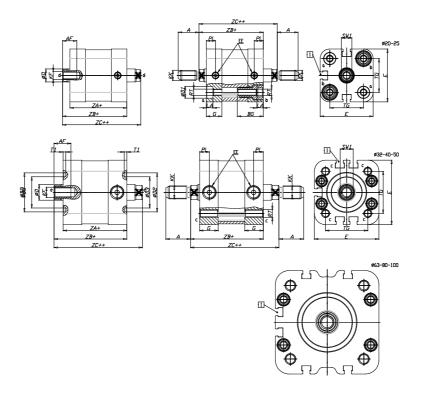

## DIMENSIONS

| A (mm)   | 16   |
|----------|------|
| AF (mm)  | 11   |
| BG (mm)  | 20.0 |
| G (mm)   | 11.9 |
| Ø (mm)   | 10   |
| Ø (mm)   | 9    |
| D2 (mm)  | 0    |
| D3 (mm)  | 0    |
| D4 (mm)  | 9    |
| D5 (mm)  | 6    |
| D6 (mm)  | 14   |
| D7       | M5   |
| D8 (mm)  | 5    |
| E (mm)   | 40.7 |
| EE       | M5   |
| H (mm)   | 8    |
| KF       | M6   |
| KK       | M8   |
| LA (mm)  | 5    |
| L4 (mm)  | 22   |
| PL (mm)  | 7.0  |
| RT       | M5   |
| SW1 (mm) | 8    |

| T1 (mm) | 0    |
|---------|------|
| T2 (mm) | 2    |
| T3 (mm) | 6.5  |
| TG (mm) | 26.0 |
| ZA (mm) | 38.8 |
| ZB (mm) | 44.5 |
| ZC (mm) | 50.2 |