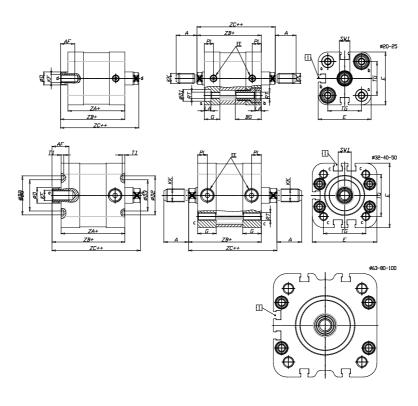

## DIMENSIONS

| A (mm)   | 16   |
|----------|------|
| AF (mm)  | 11   |
| BG (mm)  | 20.0 |
| G (mm)   | 11.9 |
| Ø (mm)   | 10   |
| Ø (mm)   | 9    |
| D2 (mm)  | 0    |
| D3 (mm)  | 0    |
| D4 (mm)  | 9    |
| D5 (mm)  | 6    |
| D6 (mm)  | 14   |
| D7       | M5   |
| D8 (mm)  | 5    |
| E (mm)   | 40.7 |
| EE       | M5   |
| H (mm)   | 8    |
| KF       | M6   |
| KK       | M8   |
| LA (mm)  | 5    |
| L4 (mm)  | 22   |
| PL (mm)  | 7.0  |
| RT       | M5   |
| SW1 (mm) | 8    |

| T1 (mm) | 0    |
|---------|------|
| T2 (mm) | 2    |
| T3 (mm) | 6.5  |
| TG (mm) | 26.0 |
| ZA (mm) | 38.8 |
| ZB (mm) | 44.5 |
| ZC (mm) | 50.2 |