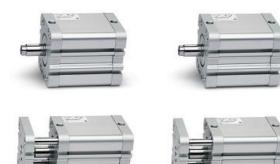

## **Compact magnetic cylinders - Series 32**

Product code: 32M3A025A050

Datasheet creation date: 08/03/2025 10:25

Check the most updated document online 3 click here

## **Compact magnetic cylinders - Series 32**

Product code: 32M3A025A050