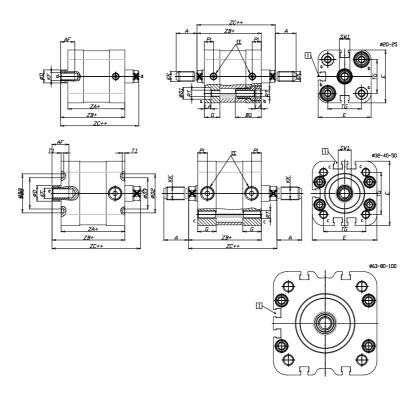

## DIMENSIONS

| A (mm)   | 19       |
|----------|----------|
| AF (mm)  | 13       |
| BG (mm)  | 0.0      |
| G (mm)   | 14.3     |
| Ø (mm)   | 12       |
| Ø (mm)   | 0        |
| D2 (mm)  | 30       |
| D3 (mm)  | 24       |
| D4 (mm)  | 9        |
| D5 (mm)  | 6        |
| D6 (mm)  | 17       |
| D7       | M5       |
| D8 (mm)  | 5        |
| E (mm)   | 49.6     |
| EE       | G1\8     |
| H (mm)   | 10       |
| KF       | M8       |
| KK       | M10x1,25 |
| LA (mm)  | 0        |
| L4 (mm)  | 28       |
| PL (mm)  | 7.6      |
| RT       | M6       |
| SW1 (mm) | 10       |

| 2    |
|------|
| 2    |
| 6    |
| 32.5 |
| 44.0 |
| 51.0 |
| 58   |
|      |