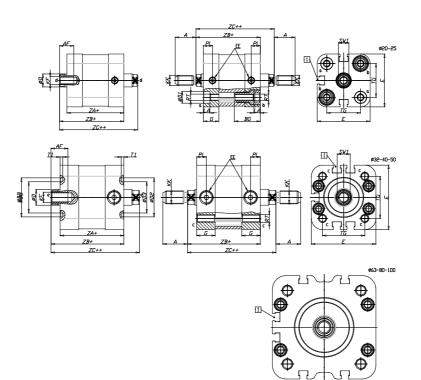

### DIMENSIONS

| A (mm)   | 19       |
|----------|----------|
|          |          |
| AF (mm)  | 13       |
| BG (mm)  | 0.0      |
| G (mm)   | 14.3     |
| Ø (mm)   | 12       |
| Ø (mm)   | 0        |
| D2 (mm)  | 30       |
| D3 (mm)  | 24       |
| D4 (mm)  | 9        |
| D5 (mm)  | 6        |
| D6 (mm)  | 17       |
| D7       | M5       |
| D8 (mm)  | 5        |
| E (mm)   | 49.6     |
| EE       | G1\8     |
| H (mm)   | 10       |
| KF       | M8       |
| кк       | M10x1,25 |
| LA (mm)  | 0        |
| L4 (mm)  | 28       |
| PL (mm)  | 7.6      |
| RT       | M6       |
| SW1 (mm) | 10       |

| T1 (mm) | 2    |
|---------|------|
| T2 (mm) | 2    |
| T3 (mm) | 6    |
| TG (mm) | 32.5 |
| ZA (mm) | 44.0 |
| ZB (mm) | 51.0 |
| ZC (mm) | 58   |