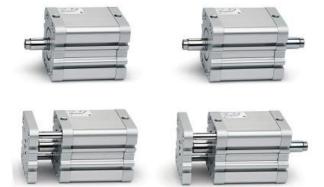

# Compact magnetic cylinders - Series 32

Product code: 32M3A032A010

#### TECHNICAL DATA

| Series               | 32                                                  |
|----------------------|-----------------------------------------------------|
| Ø cyl. (mm)          | 32                                                  |
| Version              | M=male rod thread                                   |
| Operation            | 3=double-acting through rod                         |
| Materials            | A = anodized aluminium body, end blocks and piston, |
| Construction         | A = standard                                        |
| Stroke type          | A = standard                                        |
| Stroke Cylinder (mm) | 10                                                  |
| Rod seals material   | Standard                                            |
| Rod length (mm)      | 0                                                   |