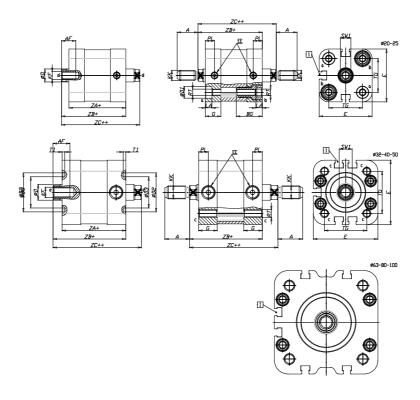

## DIMENSIONS

| A (mm)   | 19       |
|----------|----------|
| AF (mm)  | 13       |
| BG (mm)  | 0.0      |
| G (mm)   | 14.3     |
| Ø (mm)   | 12       |
| Ø (mm)   | 0        |
| D2 (mm)  | 30       |
| D3 (mm)  | 24       |
| D4 (mm)  | 9        |
| D5 (mm)  | 6        |
| D6 (mm)  | 17       |
| D7       | M5       |
| D8 (mm)  | 5        |
| E (mm)   | 49.6     |
| EE       | G1\8     |
| H (mm)   | 10       |
| KF       | M8       |
| KK       | M10x1,25 |
| LA (mm)  | 0        |
| L4 (mm)  | 28       |
| PL (mm)  | 7.6      |
| RT       | M6       |
| SW1 (mm) | 10       |

| T1 (mm) | 2    |
|---------|------|
| T2 (mm) | 2    |
| T3 (mm) | 6    |
| TG (mm) | 32.5 |
| ZA (mm) | 44.0 |
| ZB (mm) | 51.0 |
| ZC (mm) | 58   |