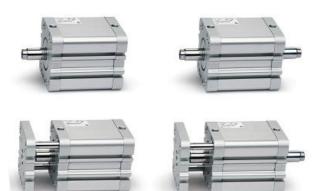

## **Compact magnetic cylinders - Series 32**

Product code: 32M3A032A015

Datasheet creation date: 08/03/2025 10:25

Check the most updated document online 3 click here

## **Compact magnetic cylinders - Series 32**

Product code: 32M3A032A015