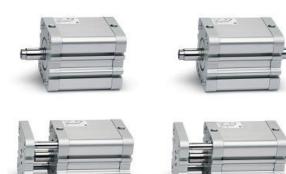

## **Compact magnetic cylinders - Series 32**

Product code: 32M3A032A035

Datasheet creation date: 08/03/2025 10:26

Check the most updated document online 3 click here

## **Compact magnetic cylinders - Series 32**

Product code: 32M3A032A035