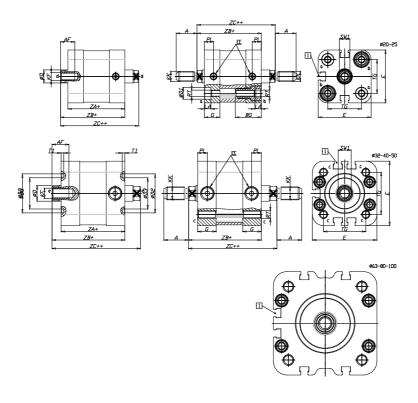

## DIMENSIONS

| A (mm)   | 19       |
|----------|----------|
| AF (mm)  | 13       |
| BG (mm)  | 0.0      |
| G (mm)   | 14.3     |
| Ø (mm)   | 12       |
| Ø (mm)   | 0        |
| D2 (mm)  | 30       |
| D3 (mm)  | 24       |
| D4 (mm)  | 9        |
| D5 (mm)  | 6        |
| D6 (mm)  | 17       |
| D7       | M5       |
| D8 (mm)  | 5        |
| E (mm)   | 49.6     |
| EE       | G1\8     |
| H (mm)   | 10       |
| KF       | M8       |
| KK       | M10x1,25 |
| LA (mm)  | 0        |
| L4 (mm)  | 28       |
| PL (mm)  | 7.6      |
| RT       | M6       |
| SW1 (mm) | 10       |

| T1 (mm) | 2    |
|---------|------|
| T2 (mm) | 2    |
| T3 (mm) | 6    |
| TG (mm) | 32.5 |
| ZA (mm) | 44.0 |
| ZB (mm) | 51.0 |
| ZC (mm) | 58   |