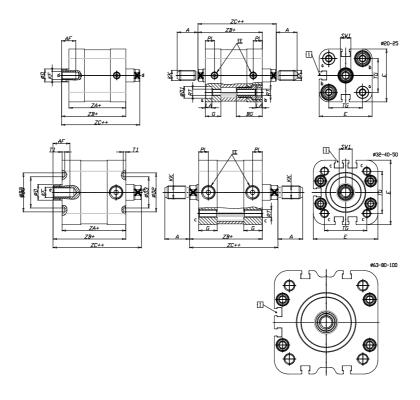

## DIMENSIONS

| A (mm)   | 19       |
|----------|----------|
| AF (mm)  | 13       |
| BG (mm)  | 0.0      |
| G (mm)   | 14.3     |
| Ø (mm)   | 12       |
| Ø (mm)   | 0        |
| D2 (mm)  | 35       |
| D3 (mm)  | 29       |
| D4 (mm)  | 9        |
| D5 (mm)  | 6        |
| D6 (mm)  | 17       |
| D7       | M5       |
| D8 (mm)  | 5        |
| E (mm)   | 57.0     |
| EE       | G1\8     |
| H (mm)   | 10       |
| KF       | M8       |
| KK       | M10x1,25 |
| LA (mm)  | 0        |
| L4 (mm)  | 33       |
| PL (mm)  | 7.6      |
| RT       | M6       |
| SW1 (mm) | 10       |