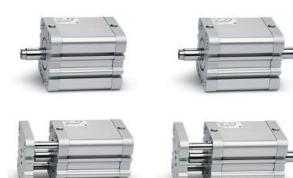

## **Compact magnetic cylinders - Series 32**

Product code: 32M3A040A200

Datasheet creation date: 08/03/2025 10:30

Check the most updated document online 3 click here

## **Compact magnetic cylinders - Series 32**

Product code: 32M3A040A200