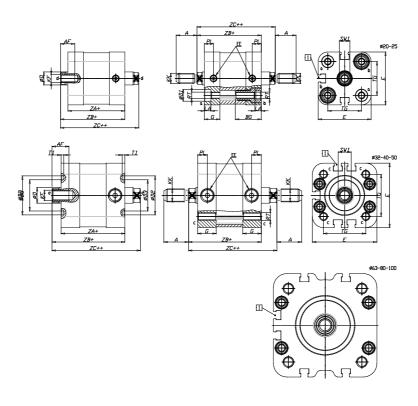

## **DIMENSIONS**

| A (mm)   | 19       |
|----------|----------|
| AF (mm)  | 13       |
| BG (mm)  | 0.0      |
| G (mm)   | 14.3     |
| Ø (mm)   | 12       |
| Ø (mm)   | 0        |
| D2 (mm)  | 35       |
| D3 (mm)  | 29       |
| D4 (mm)  | 9        |
| D5 (mm)  | 6        |
| D6 (mm)  | 17       |
| D7       | M5       |
| D8 (mm)  | 5        |
| E (mm)   | 57.0     |
| EE       | G1\8     |
| H (mm)   | 10       |
| KF       | M8       |
| KK       | M10x1,25 |
| LA (mm)  | 0        |
| L4 (mm)  | 33       |
| PL (mm)  | 7.6      |
| RT       | M6       |
| SW1 (mm) | 10       |

| T1 (mm) | 2    |
|---------|------|
| T2 (mm) | 4    |
| T3 (mm) | 6    |
| TG (mm) | 38.0 |
| ZA (mm) | 45.0 |
| ZB (mm) | 52.0 |
| ZC (mm) | 59   |