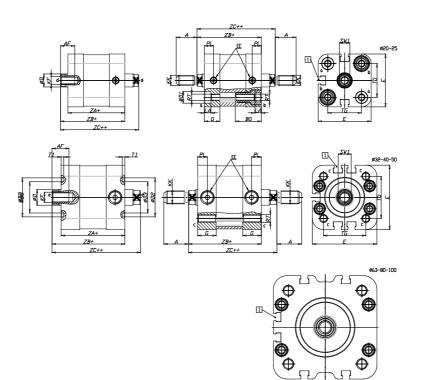

### DIMENSIONS

| A (mm)   | 22       |
|----------|----------|
| AF (mm)  | 16       |
| BG (mm)  | 0.0      |
| G (mm)   | 14.3     |
| Ø (mm)   | 16       |
| Ø (mm)   | 0        |
| D2 (mm)  | 40       |
| D3 (mm)  | 34       |
| D4 (mm)  | 12       |
| D5 (mm)  | 10       |
| D6 (mm)  | 22       |
| D7       | M6       |
| D8 (mm)  | 6        |
| E (mm)   | 69.6     |
| EE       | G1\8     |
| H (mm)   | 12       |
| KF       | M10      |
| КК       | M12x1,25 |
| LA (mm)  | 0        |
| L4 (mm)  | 42       |
| PL (mm)  | 7.6      |
| RT       | M8       |
| SW1 (mm) | 13       |

| [       |      |
|---------|------|
| T1 (mm) | 2    |
| T2 (mm) | 4    |
| T3 (mm) | 7    |
| TG (mm) | 46.5 |
| ZA (mm) | 45.0 |
| ZB (mm) | 53.0 |
| ZC (mm) | 61   |