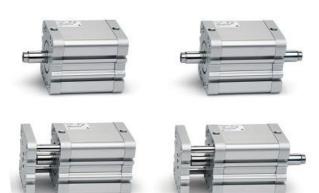

## **Compact magnetic cylinders - Series 32**

Product code: 32M3A050A030

Datasheet creation date: 08/03/2025 10:31

Check the most updated document online 3 click here

## **Compact magnetic cylinders - Series 32**

Product code: 32M3A050A030