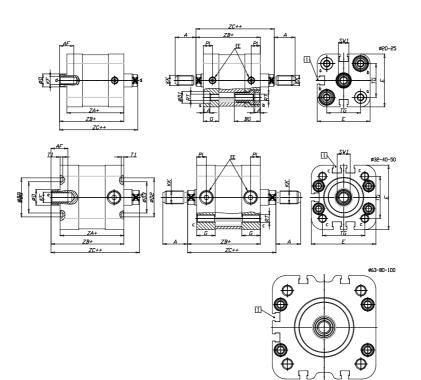

### DIMENSIONS

| A (mm)   | 22       |
|----------|----------|
| AF (mm)  | 16       |
| BG (mm)  | 0.0      |
| G (mm)   | 14.3     |
|          | 16       |
| Ø (mm)   |          |
| Ø (mm)   | 0        |
| D2 (mm)  | 40       |
| D3 (mm)  | 34       |
| D4 (mm)  | 12       |
| D5 (mm)  | 10       |
| D6 (mm)  | 22       |
| D7       | M6       |
| D8 (mm)  | 6        |
| E (mm)   | 69.6     |
| EE       | G1\8     |
| H (mm)   | 12       |
| KF       | M10      |
| кк       | M12x1,25 |
| LA (mm)  | 0        |
| L4 (mm)  | 42       |
| PL (mm)  | 7.6      |
| RT       | M8       |
| SW1 (mm) | 13       |

| T1 (mm) | 2    |
|---------|------|
| T2 (mm) | 4    |
| T3 (mm) | 7    |
| TG (mm) | 46.5 |
| ZA (mm) | 45.0 |
| ZB (mm) | 53.0 |
| ZC (mm) | 61   |