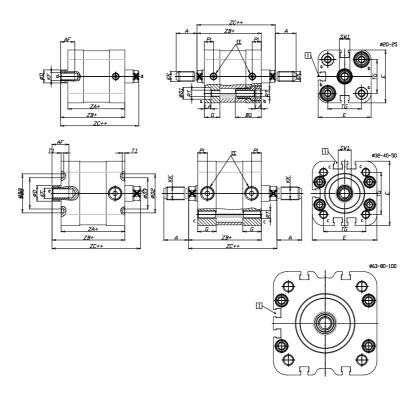

## DIMENSIONS

| A (mm)   | 22       |
|----------|----------|
| AF (mm)  | 16       |
| BG (mm)  | 0.0      |
| G (mm)   | 14.3     |
| Ø (mm)   | 16       |
| Ø (mm)   | 0        |
| D2 (mm)  | 40       |
| D3 (mm)  | 34       |
| D4 (mm)  | 12       |
| D5 (mm)  | 10       |
| D6 (mm)  | 22       |
| D7       | M6       |
| D8 (mm)  | 6        |
| E (mm)   | 69.6     |
| EE       | G1\8     |
| H (mm)   | 12       |
| KF       | M10      |
| KK       | M12x1,25 |
| LA (mm)  | 0        |
| L4 (mm)  | 42       |
| PL (mm)  | 7.6      |
| RT       | M8       |
| SW1 (mm) | 13       |

| 2    |
|------|
| 4    |
| 7    |
| 46.5 |
| 45.0 |
| 53.0 |
| 61   |
|      |