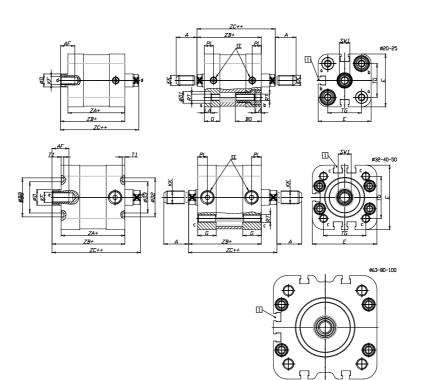

### DIMENSIONS

| A (mm)   | 22       |
|----------|----------|
| AF (mm)  | 16       |
| BG (mm)  | 0.0      |
| G (mm)   | 14.3     |
| Ø (mm)   | 16       |
| Ø (mm)   | 0        |
| D2 (mm)  | 40       |
| D3 (mm)  | 34       |
| D4 (mm)  | 12       |
| D5 (mm)  | 10       |
| D6 (mm)  | 22       |
| D7       | M6       |
| D8 (mm)  | 6        |
| E (mm)   | 69.6     |
| EE       | G1\8     |
| H (mm)   | 12       |
| KF       | M10      |
| КК       | M12x1,25 |
| LA (mm)  | 0        |
| L4 (mm)  | 42       |
| PL (mm)  | 7.6      |
| RT       | M8       |
| SW1 (mm) | 13       |

| T1 (mm) | 2    |
|---------|------|
| T2 (mm) | 4    |
| T3 (mm) | 7    |
| TG (mm) | 46.5 |
| ZA (mm) | 45.0 |
| ZB (mm) | 53.0 |
| ZC (mm) | 61   |