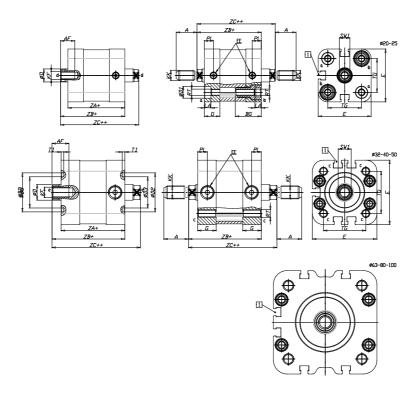

## DIMENSIONS

| A (mm)   | 22       |
|----------|----------|
| AF (mm)  | 16       |
| BG (mm)  | 0.0      |
| G (mm)   | 14.3     |
| Ø (mm)   | 16       |
| Ø (mm)   | 0        |
| D2 (mm)  | 40       |
| D3 (mm)  | 34       |
| D4 (mm)  | 12       |
| D5 (mm)  | 10       |
| D6 (mm)  | 22       |
| D7       | M6       |
| D8 (mm)  | 6        |
| E (mm)   | 69.6     |
| EE       | G1\8     |
| H (mm)   | 12       |
| KF       | M10      |
| KK       | M12x1,25 |
| LA (mm)  | 0        |
| L4 (mm)  | 42       |
| PL (mm)  | 7.6      |
| RT       | M8       |
| SW1 (mm) | 13       |

| 2    |
|------|
| 4    |
| 7    |
| 46.5 |
| 45.0 |
| 53.0 |
| 61   |
|      |