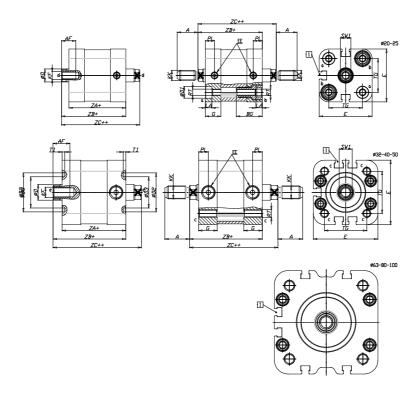

## DIMENSIONS

| A (mm)   | 22       |
|----------|----------|
| AF (mm)  | 16       |
| BG (mm)  | 0.0      |
| G (mm)   | 14       |
| Ø (mm)   | 16       |
| Ø (mm)   | 0        |
| D2 (mm)  | 45       |
| D3 (mm)  | 39       |
| D4 (mm)  | 12       |
| D5 (mm)  | 10       |
| D6 (mm)  | 22       |
| D7       | M6       |
| D8 (mm)  | 6        |
| E (mm)   | 79.6     |
| EE       | G1\8     |
| H (mm)   | 12       |
| KF       | M10      |
| KK       | M12x1,25 |
| LA (mm)  | 0        |
| L4 (mm)  | 50       |
| PL (mm)  | 7.6      |
| RT       | M8       |
| SW1 (mm) | 13       |

| 2    |
|------|
| 4    |
| 7    |
| 56.5 |
| 49.0 |
| 57.0 |
| 65   |
|      |