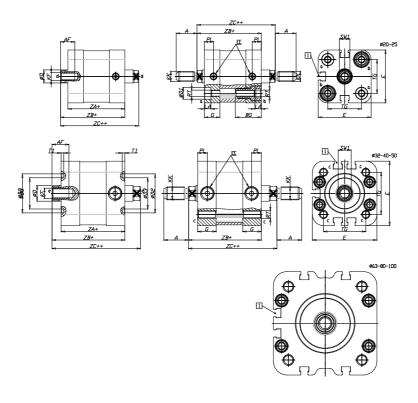

## DIMENSIONS

| A (mm)   | 22       |
|----------|----------|
| AF (mm)  | 16       |
| BG (mm)  | 0.0      |
| G (mm)   | 14       |
| Ø (mm)   | 16       |
| Ø (mm)   | 0        |
| D2 (mm)  | 45       |
| D3 (mm)  | 39       |
| D4 (mm)  | 12       |
| D5 (mm)  | 10       |
| D6 (mm)  | 22       |
| D7       | M6       |
| D8 (mm)  | 6        |
| E (mm)   | 79.6     |
| EE       | G1\8     |
| H (mm)   | 12       |
| KF       | M10      |
| KK       | M12x1,25 |
| LA (mm)  | 0        |
| L4 (mm)  | 50       |
| PL (mm)  | 7.6      |
| RT       | M8       |
| SW1 (mm) | 13       |

| T1 (mm) | 2    |
|---------|------|
| T2 (mm) | 4    |
| T3 (mm) | 7    |
| TG (mm) | 56.5 |
| ZA (mm) | 49.0 |
| ZB (mm) | 57.0 |
| ZC (mm) | 65   |