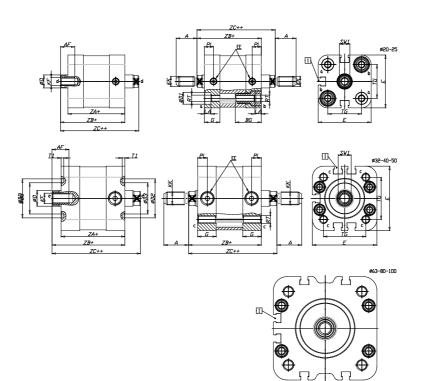

### DIMENSIONS

| A (mm)   | 22       |
|----------|----------|
| AF (mm)  | 16       |
| BG (mm)  | 0.0      |
| G (mm)   | 14       |
| Ø (mm)   | 16       |
| Ø (mm)   | 0        |
| D2 (mm)  | 45       |
| D3 (mm)  | 39       |
| D4 (mm)  | 12       |
| D5 (mm)  | 10       |
| D6 (mm)  | 22       |
| D7       | M6       |
| D8 (mm)  | 6        |
| E (mm)   | 79.6     |
| EE       | G1\8     |
| H (mm)   | 12       |
| KF       | M10      |
| КК       | M12x1,25 |
| LA (mm)  | 0        |
| L4 (mm)  | 50       |
| PL (mm)  | 7.6      |
| RT       | M8       |
| SW1 (mm) | 13       |

| T1 (mm) | 2    |
|---------|------|
| T2 (mm) | 4    |
| T3 (mm) | 7    |
| TG (mm) | 56.5 |
| ZA (mm) | 49.0 |
| ZB (mm) | 57.0 |
| ZC (mm) | 65   |