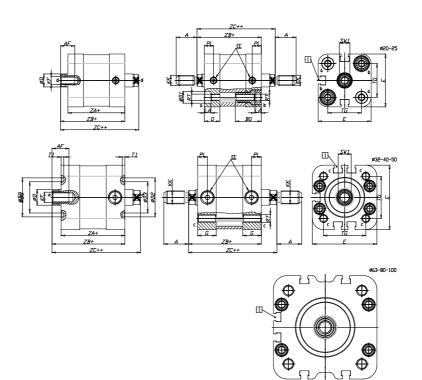

### DIMENSIONS

| A (mm)   | 22       |
|----------|----------|
|          | 16       |
| AF (mm)  |          |
| BG (mm)  | 0.0      |
| G (mm)   | 14       |
| Ø (mm)   | 16       |
| Ø (mm)   | 0        |
| D2 (mm)  | 45       |
| D3 (mm)  | 39       |
| D4 (mm)  | 12       |
| D5 (mm)  | 10       |
| D6 (mm)  | 22       |
| D7       | M6       |
| D8 (mm)  | 6        |
| E (mm)   | 79.6     |
| EE       | G1\8     |
| H (mm)   | 12       |
| KF       | M10      |
| кк       | M12x1,25 |
| LA (mm)  | 0        |
| L4 (mm)  | 50       |
| PL (mm)  | 7.6      |
| RT       | M8       |
| SW1 (mm) | 13       |

| T1 (mm) | 2    |
|---------|------|
| T2 (mm) | 4    |
| T3 (mm) | 7    |
| TG (mm) | 56.5 |
| ZA (mm) | 49.0 |
| ZB (mm) | 57.0 |
| ZC (mm) | 65   |