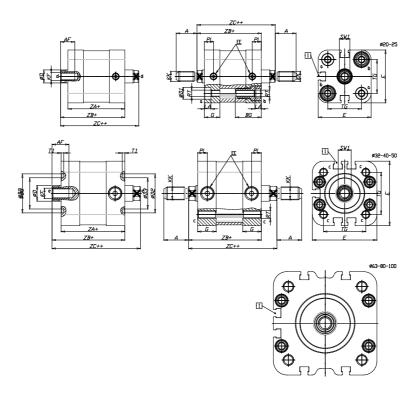

## DIMENSIONS

| A (mm)   | 22       |
|----------|----------|
| AF (mm)  | 16       |
| BG (mm)  | 0.0      |
| G (mm)   | 14       |
| Ø (mm)   | 16       |
| Ø (mm)   | 0        |
| D2 (mm)  | 45       |
| D3 (mm)  | 39       |
| D4 (mm)  | 12       |
| D5 (mm)  | 10       |
| D6 (mm)  | 22       |
| D7       | M6       |
| D8 (mm)  | 6        |
| E (mm)   | 79.6     |
| EE       | G1\8     |
| H (mm)   | 12       |
| KF       | M10      |
| KK       | M12x1,25 |
| LA (mm)  | 0        |
| L4 (mm)  | 50       |
| PL (mm)  | 7.6      |
| RT       | M8       |
| SW1 (mm) | 13       |

| 2    |
|------|
| 4    |
| 7    |
| 56.5 |
| 49.0 |
| 57.0 |
| 65   |
|      |