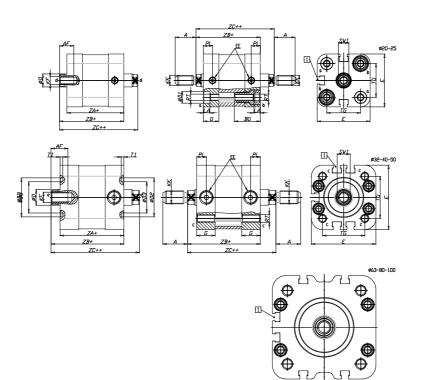

### DIMENSIONS

| A (mm)   | 22       |
|----------|----------|
|          | 16       |
| AF (mm)  |          |
| BG (mm)  | 0.0      |
| G (mm)   | 14       |
| Ø (mm)   | 16       |
| Ø (mm)   | 0        |
| D2 (mm)  | 45       |
| D3 (mm)  | 39       |
| D4 (mm)  | 12       |
| D5 (mm)  | 10       |
| D6 (mm)  | 22       |
| D7       | M6       |
| D8 (mm)  | 6        |
| E (mm)   | 79.6     |
| EE       | G1\8     |
| H (mm)   | 12       |
| KF       | M10      |
| кк       | M12x1,25 |
| LA (mm)  | 0        |
| L4 (mm)  | 50       |
| PL (mm)  | 7.6      |
| RT       | M8       |
| SW1 (mm) | 13       |

| T1 (mm) | 2    |
|---------|------|
| T2 (mm) | 4    |
| T3 (mm) | 7    |
| TG (mm) | 56.5 |
| ZA (mm) | 49.0 |
| ZB (mm) | 57.0 |
| ZC (mm) | 65   |