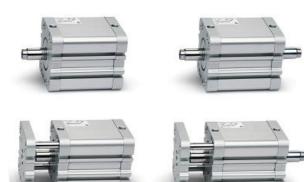

## **Compact magnetic cylinders - Series 32**

Product code: 32M3A080A050

Datasheet creation date: 08/03/2025 10:36

Check the most updated document online 3 click here

## **Compact magnetic cylinders - Series 32**

Product code: 32M3A080A050