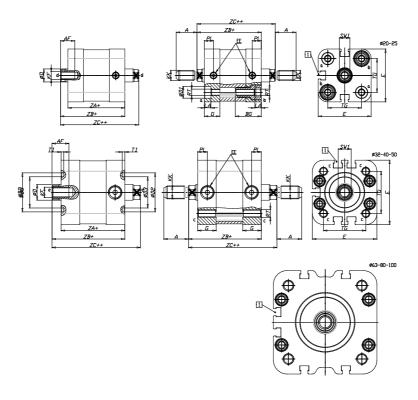

## DIMENSIONS

| A (mm)   | 28      |
|----------|---------|
| AF (mm)  | 20      |
| BG (mm)  | 0.0     |
| G (mm)   | 18      |
| Ø (mm)   | 25      |
| Ø (mm)   | 0       |
| D2 (mm)  | 55      |
| D3 (mm)  | 49      |
| D4 (mm)  | 12      |
| D5 (mm)  | 12      |
| D6 (mm)  | 24      |
| D7       | M10     |
| D8 (mm)  | 10      |
| E (mm)   | 115.6   |
| EE       | G1\8    |
| H (mm)   | 14      |
| KF       | M12     |
| KK       | M16x1,5 |
| LA (mm)  | 0       |
| L4 (mm)  | 80      |
| PL (mm)  | 8.0     |
| RT       | M10     |
| SW1 (mm) | 22      |

| T1 (mm) | 2    |
|---------|------|
| T2 (mm) | 4    |
| T3 (mm) | 10.5 |
| TG (mm) | 89.0 |
| ZA (mm) | 67.0 |
| ZB (mm) | 76.7 |
| ZC (mm) | 86.4 |